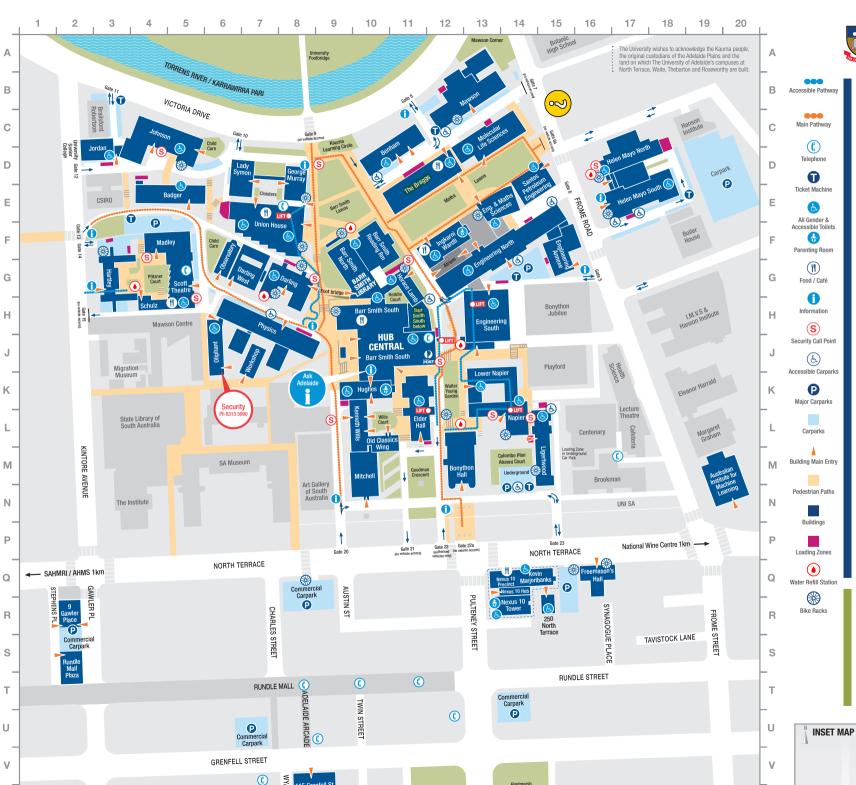

| BUILDINGS                                                     | GRID      |
|---------------------------------------------------------------|-----------|
| delaide Health &                                              |           |
| Medical Sciences (AHMS)                                       | Inset map |
| ustralian Institute for                                       |           |
| Machine Learning                                              | N20       |
| adger                                                         |           |
| arr Smith Library                                             |           |
| arr Smith North                                               |           |
| arr Smith South_                                              |           |
| enham                                                         |           |
| onython Hall*                                                 | M10       |
|                                                               |           |
| raggs, The                                                    |           |
| Varling                                                       |           |
| arling West*                                                  | G7        |
| lder Hall*<br>ngineering Annexe**                             | L11       |
| ngineering Annexe**                                           | G15       |
| ngineering & Math. Sciences                                   |           |
| ngineering North                                              |           |
| ngineering South                                              |           |
| reemason's Hall                                               | Q16       |
| Gawler                                                        | S2        |
| eorge Murray**                                                | D8        |
| 15 Grenfell Street                                            | W8        |
| lartley                                                       | G3        |
| lelen Mayo North                                              | D17       |
| lelen Mayo South                                              |           |
| lorace Lamb                                                   | G11       |
| lughes                                                        | K10       |
| ngkarni Wardli                                                | F12       |
| ohnson_                                                       |           |
|                                                               |           |
| ordan_                                                        | D3        |
| enneth Wills*                                                 | LIU       |
| evin Marjoribanks                                             | U14       |
| ady Symon**                                                   |           |
| igertwood                                                     |           |
| ower Napier                                                   |           |
| /ladley*                                                      | F4        |
| lawson**                                                      | B12       |
| Mitchell**                                                    | M10       |
| Nolecular Life Sciences (MLS)                                 | C13       |
| lapier                                                        |           |
| lexus10 Tower                                                 | R14       |
| 50 North Terrace*                                             | R15       |
| 51 North Terrace (Carpark)<br>bservatory (Child Care Centre)* | Q15       |
| bservatory (Child Care Centre)*                               | G6        |
| Ild Classics Wing**                                           | L10       |
| liphant                                                       | J6        |
| hysics                                                        | H7        |
| lundle Mall Plaza (RMP)                                       | S2        |
| antos Petroleum Engineering                                   | F14       |
|                                                               |           |
| chulzcott Theatre                                             |           |
| ho Proggo                                                     | uə        |
| he Braggs                                                     |           |
| Inion House*                                                  |           |
| Vorkshop*                                                     | J/        |
|                                                               |           |

## CAMPUS ACCESSIBILITY INFOR

- Partly accessible building
- Non accessible building
- Access paths from upper
   East path use Napier to L
   Central path use externa

West path - use Union Ho

## **GENERAL FACILITIES**

Accommodation Services Ask Adelaide (Information 8313 Bank ATM's Child Care Centre - Toddlers Child Care Centre - Kindergarter Counselling Support Disability Support Future Students Office General Store Gymnasium (The Fitness Hub) Hub AHMS **Hub Central** International Student Support Library (Barr Smith) Mature Students Lounge Merchandise Store Parenting Rooms

Post Office\_\_\_\_\_ Prayer Room (Muslim)

Religious Centre (Chaplins) Student Lounge Treadly Bike Service/Shop University Health Practice (Doct Women's Room (Anna Menz Lou

## EATING PLACES

Aroma Café\_

Bean Bar
Canteen by Phonatic
Grind & Press
Hubba Hubba Hommus
Stomping Grounds
Penang Hawkers
Taste Baguette
Uni Bar

## PARKING ON CAMPUS

University Club

Weekdays 8:00am to 4:30pm - p After hours 4:30pm to 8:00am a white lined areas only - by purc

Wills Court\_\_\_\_\_

**OPEN SPACES** 

Cloisters

Barr Smith Lawns

Goodman Crescent

Kaurna Learning Circle

Walter Young Garden

Heddle Court

Maths Lawns

Mawson Corner

Pfitzner Court

Urban Park\_

Colombo Plan Alumni Court

NATIONAL WINE CENTRE

E9

E7

M13

M11

H11

E12

A13

G4

K12

L10

AHMS+ (inset map)

- 1 Yarrabee House
- 2 The Stables
- 3 The National Wine Centre
- 4 Industry House